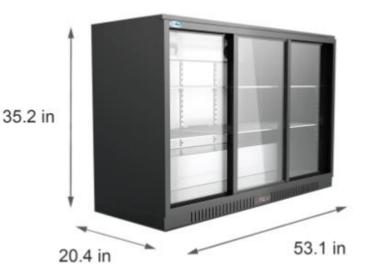

#### Dimensions

| ExteriorDimensions   | 53.1W x 20.4"D x 35.2"H |
|----------------------|-------------------------|
| Packaging Dimensions | 55.1W x 20.4"Lx 38.6"H  |
| Total Capacity       | 11.3 cu.ft.             |
| Net Weight           | 180 lbs.                |