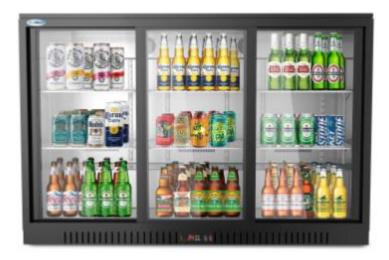

## **BC-3DSL-BK**

Keep a full supply of your bestselling ice-cold beers and beverages and allow your guest to easily see your selection with this bright LED-lit one-glass door back bar refrigerator.

## **Features**

- Spacious interior with four adjustable & removable shelves.
- LED lighting with an independent switch and glass
- sliding door to keep track of inventory
- Digital temperature display to monitor and adjust the temperature